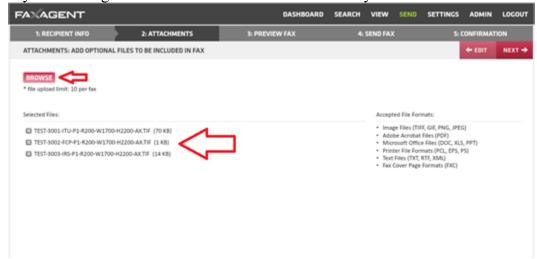

#### 4. 2: Attachments

o If you're faxing an attachment select BROWSE to find your document

- o You can select up to 10 attachments per fax
- Once you have the documents attached select NEXT in the top right