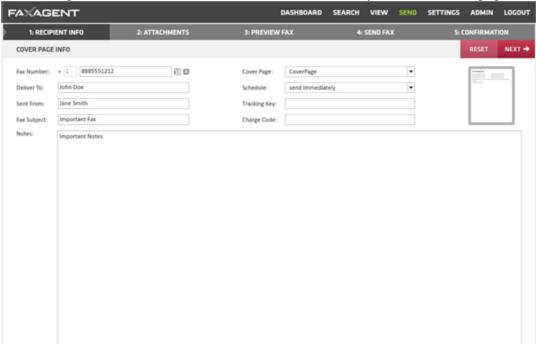

- 3. 1: Recipient Info
  - o Fill in the pertinent information; this will translate directly on to the cover page

- Fax Number (required): The fax number your are sending to
- Deliver To: The name of the person you are faxing
- Sent From: This will default to your user name, but you can update it here
- Fax Subject: Subject of the fax
- Notes: This will show in the body of the cover page
- Cover Page: This will allow you to select whether or not your fax is sent with a cover page or chose between available cover pages
- Schedule: This will allow you to send immediately or delay sending to a future date
- Tracking Key and Charge Code: are open fields that are searchable for future use (client codes, billing, etc.)
- o Once it is completed to your satisfaction select the NEXT button in the top right