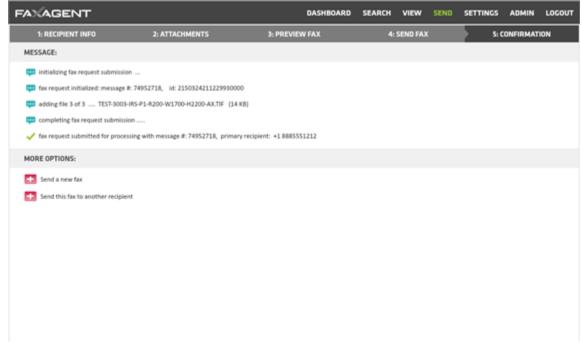

## 7. 5. Confirmation

- o This page gives you a little information about the sent fax
  - Message #
  - How many attachments were included
  - The primary recipient
  - And the fax number you are sending to
  - You can also choose to Send a new fax or Send this same fax to someone else