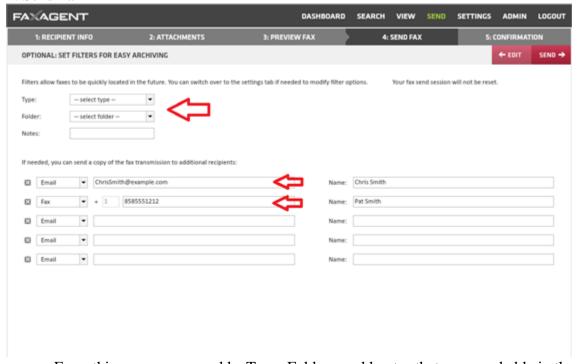

### 6. 4: Send Fax

- From this page you can add a Type, Folder or add notes that are searchable in the future when looking for this fax again.
- o You can also include up to 5 other recipients of the fax via email or fax delivery.