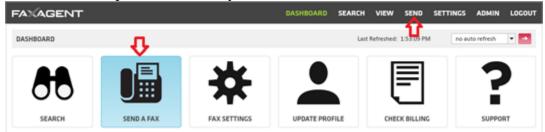

# Sending a fax through the Web Portal

- 1. Login to your portal at <a href="https://efax.winntel.com">https://efax.winntel.com</a>
- 2. Select the Send option from either your dashboard or the from the tabs listed